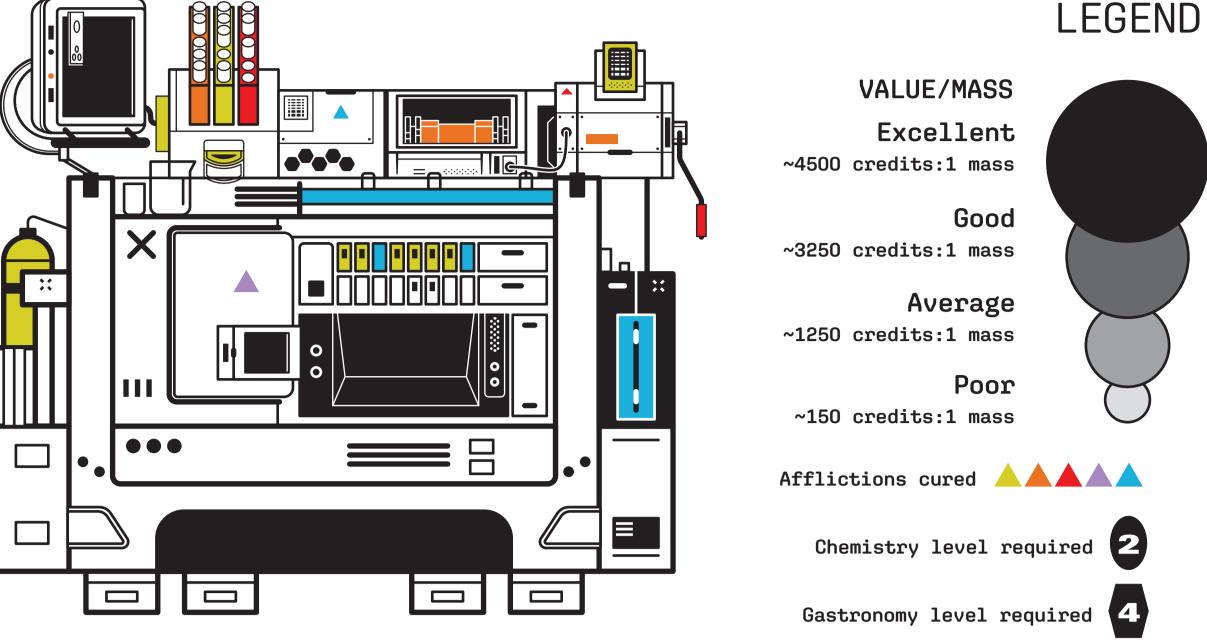

# SPACE PHARMA COOKING GUIDE



#### EVERY FULLY CRAFTABLE CHEM AND FOOD AT ONE OUTPOST



AROMATIC

ANTIMICROBIAL

CARBOXYLIC ACID

SEDATIVE

BIOSUPPRESSANT

\* See reverse for outposts, logistics, and extractor







**GAGARIN** 

3 vendors

GAGARIN LANDING

WOLF

**CHTHONIA** 

2 vendors

Trade Authority is inside

THE DEN

to the left.

**SYSTEM** 

**CHEYENNE** 

**SYSTEM** 

**AKILA** 

9 vendors

the Hitching Post.

Trade Authority is in an

alley between Galbank and

AKILA CITY

**VOLII** 

**SYSTEM** 

**VOLII ALPHA** 

16 vendors

Trade Authority is in

the main common area.

**NEON** 

**PORRIMA** 

**SYSTEM** 

**PORRIMA III** 

THE RED MILE

anything, and has a

The bartender will buy

1 vendor

lot of credits.

KRYX

**SUVOROV** 

6 vendors

Trade Authority is in the maze of

vendors to the right. You must be

a member of the Crimson Fleet.

THE KEY

**SYSTEM** 

HOME

OUTPOST

TITAN

3 vendors

NEW HOMESTEAD

**ALPHA CENTAURI** 

**SYSTEM** 

**JEMISON** 

15 vendors

■■ NEW ATLANTIS