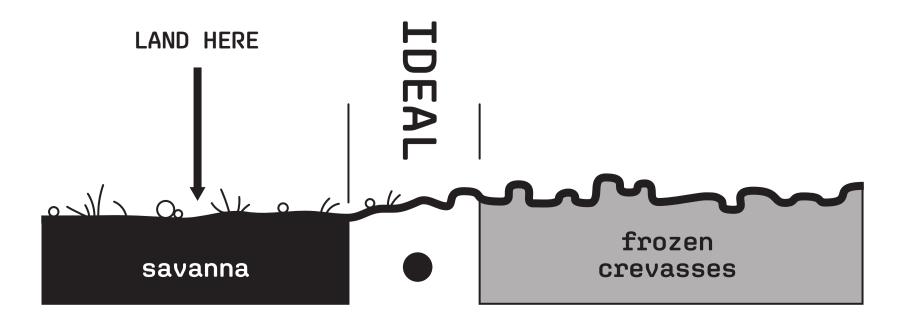

## SERPENTIS IV—PROSPECTING ARGON AND CHLORINE

Finding a suitable location with both argon and chlorine can be a challenge. Land in a **savanna biome** as close to a **frozen crevasse** biome as possible. Hop on top of your spacecraft and look around for the nearest snow-covered area. Head in that direction with the outpost beacon out until both argon and chlorine appear in the scan.