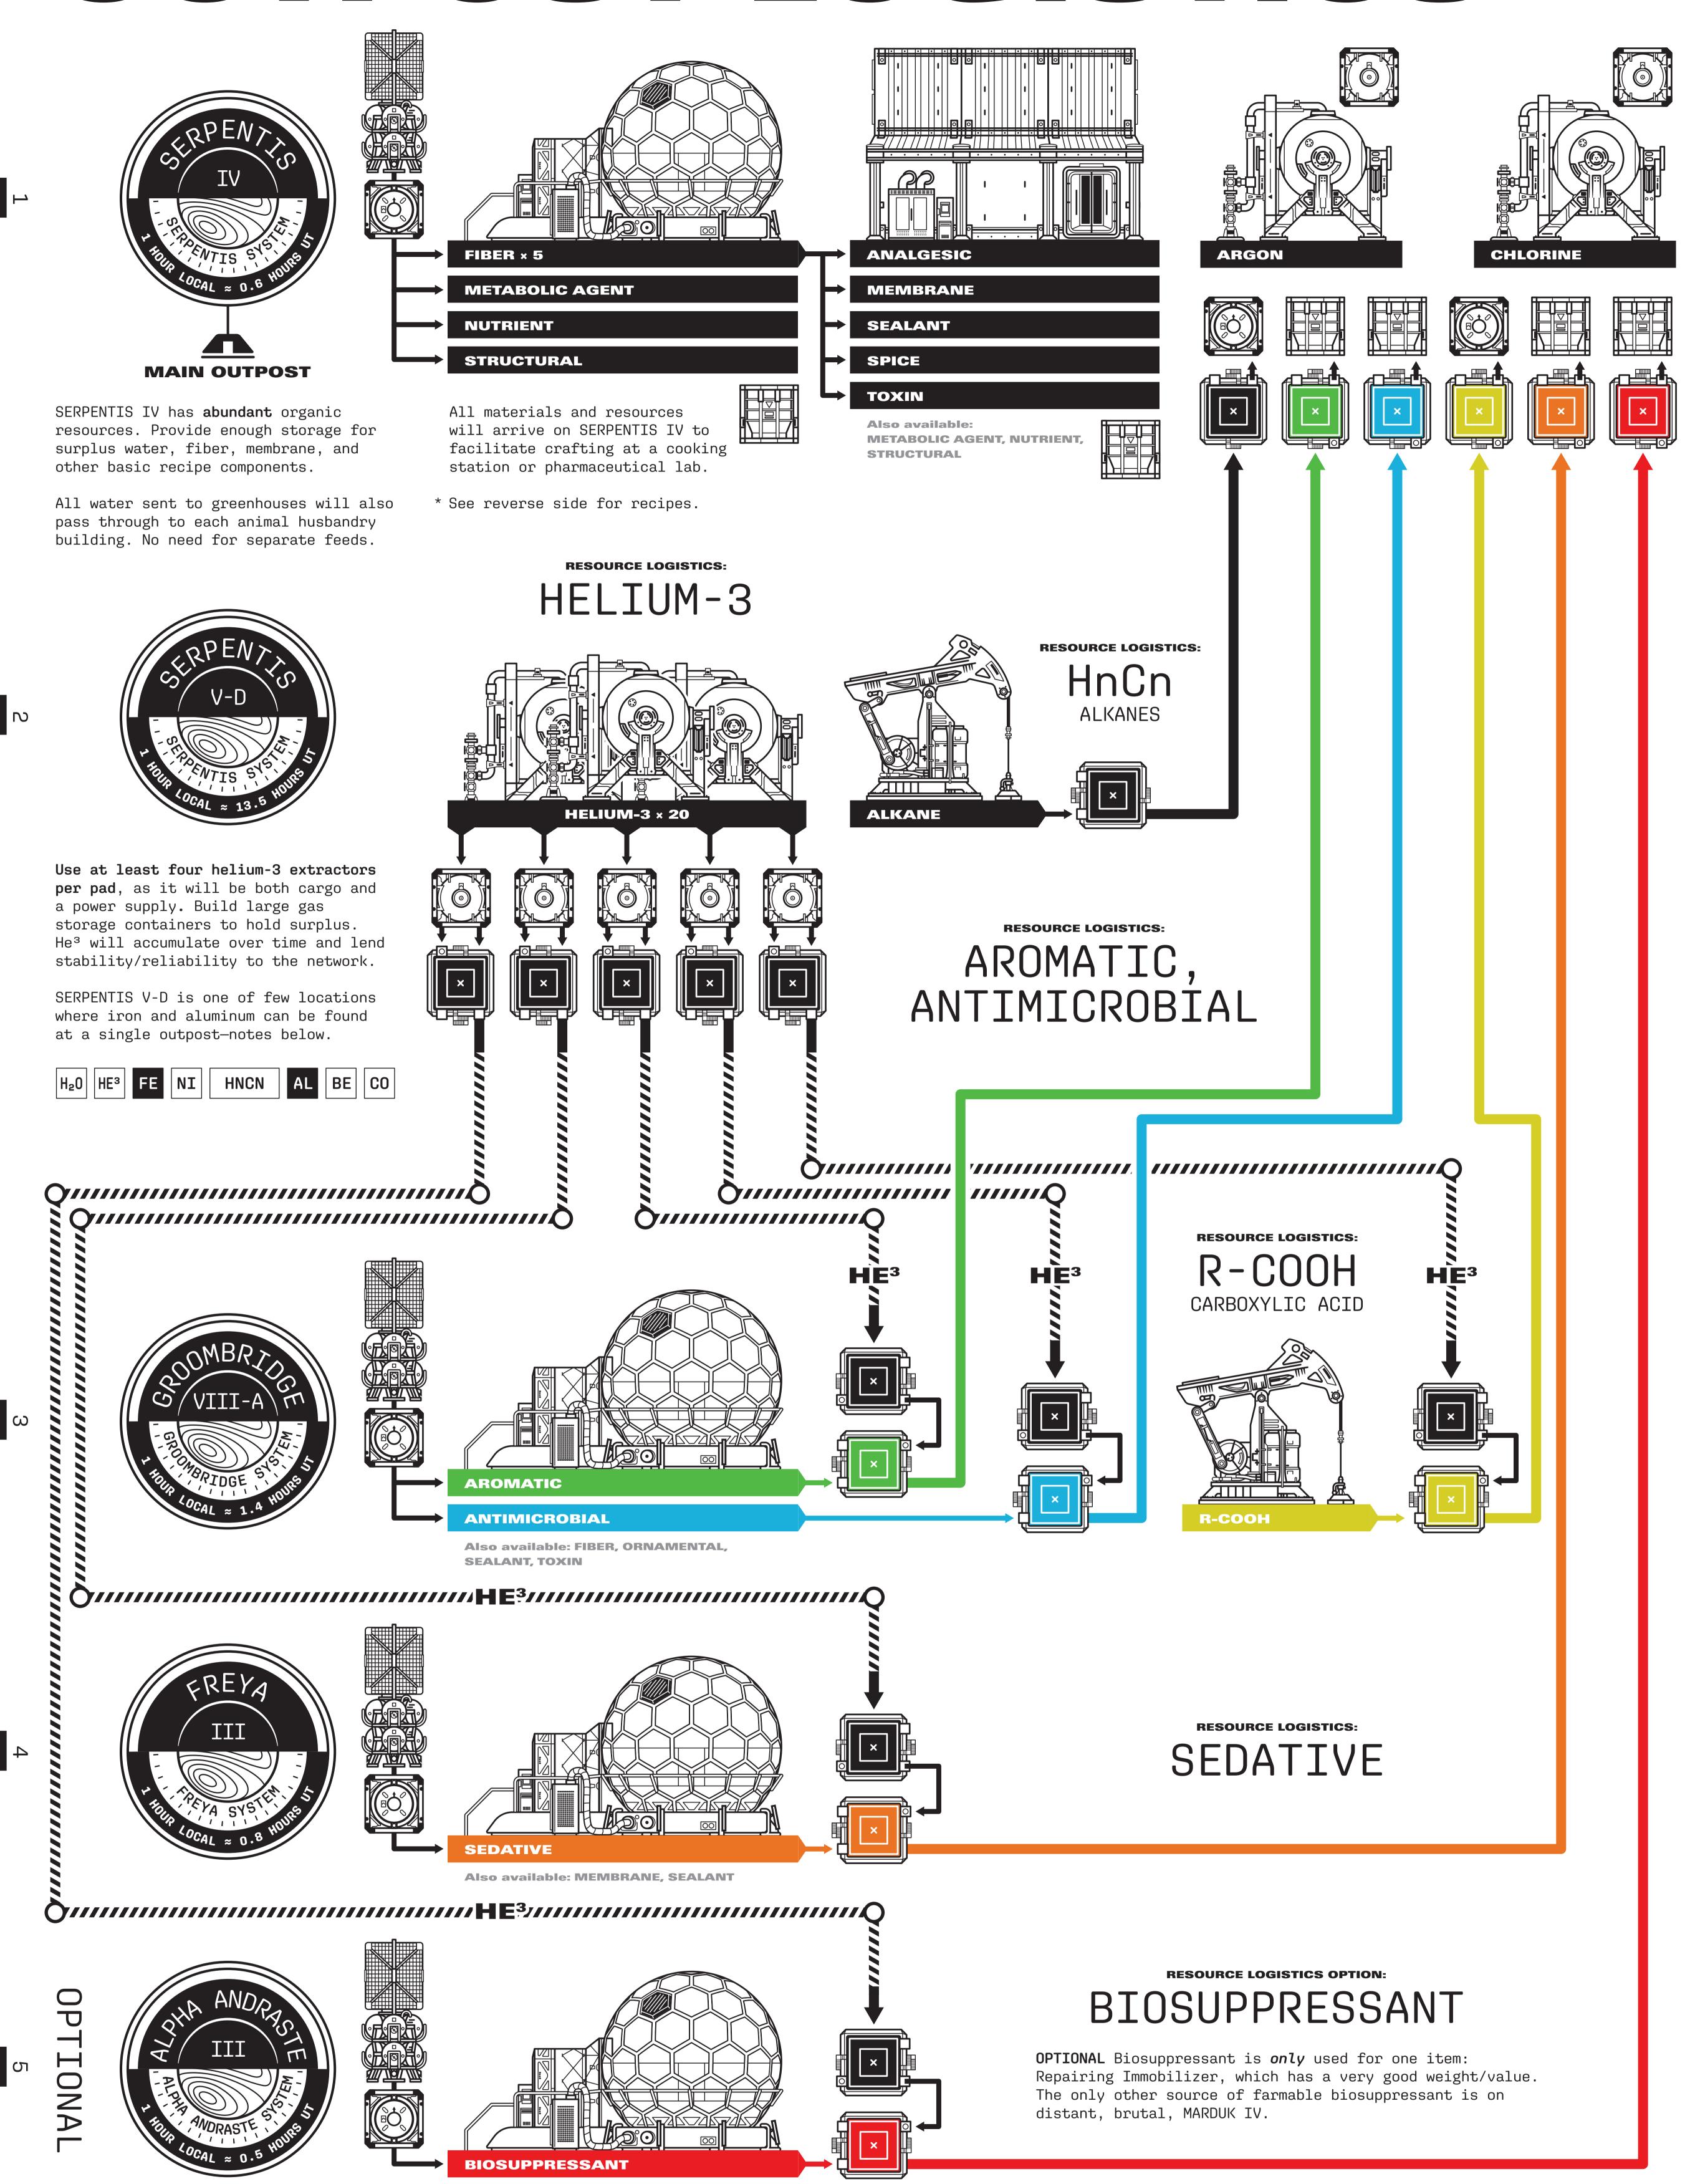

# OUTPOST LOGISTICS

### LOCATION NOTES

Also available: HALLUCINOGEN, SEALANT

## SERPENTIS IV—PROSPECTING ARGON AND CHLORINE

Finding a suitable location with both argon and chlorine can be a challenge. Land in a **savanna biome** as close to a **frozen crevasse** biome as possible. Hop on top of your spacecraft and look around for the nearest snow-covered area. Head in that direction with the outpost beacon out until both argon and chlorine appear in the scan.

## SERPENTIS V-D-PROSPECTING ALKANES AND HELIUM-3

Finding alkanes and helium-3 together is devilishly difficult as the biomes are all similar in color, and alkanes are a more rare iron-family resource. Land near a helium-3 crater biome, as close to a mountain biome as possible. Hop on top of your spacecraft and look around for the nearest mountain range. Head that direction with the outpost beacon out until both He3 and alkanes appear in the scan.

If the search becomes frustrating, consider setting up one outpost solely for helium-3, and another for alkanes.

SERPENTIS V-D has the rare distinction of also being a location where both iron and aluminum can be extracted at the same outpost. It might take some searching, but you will likely find a fantastic multi-resource location during the search for helium-3 and alkanes.