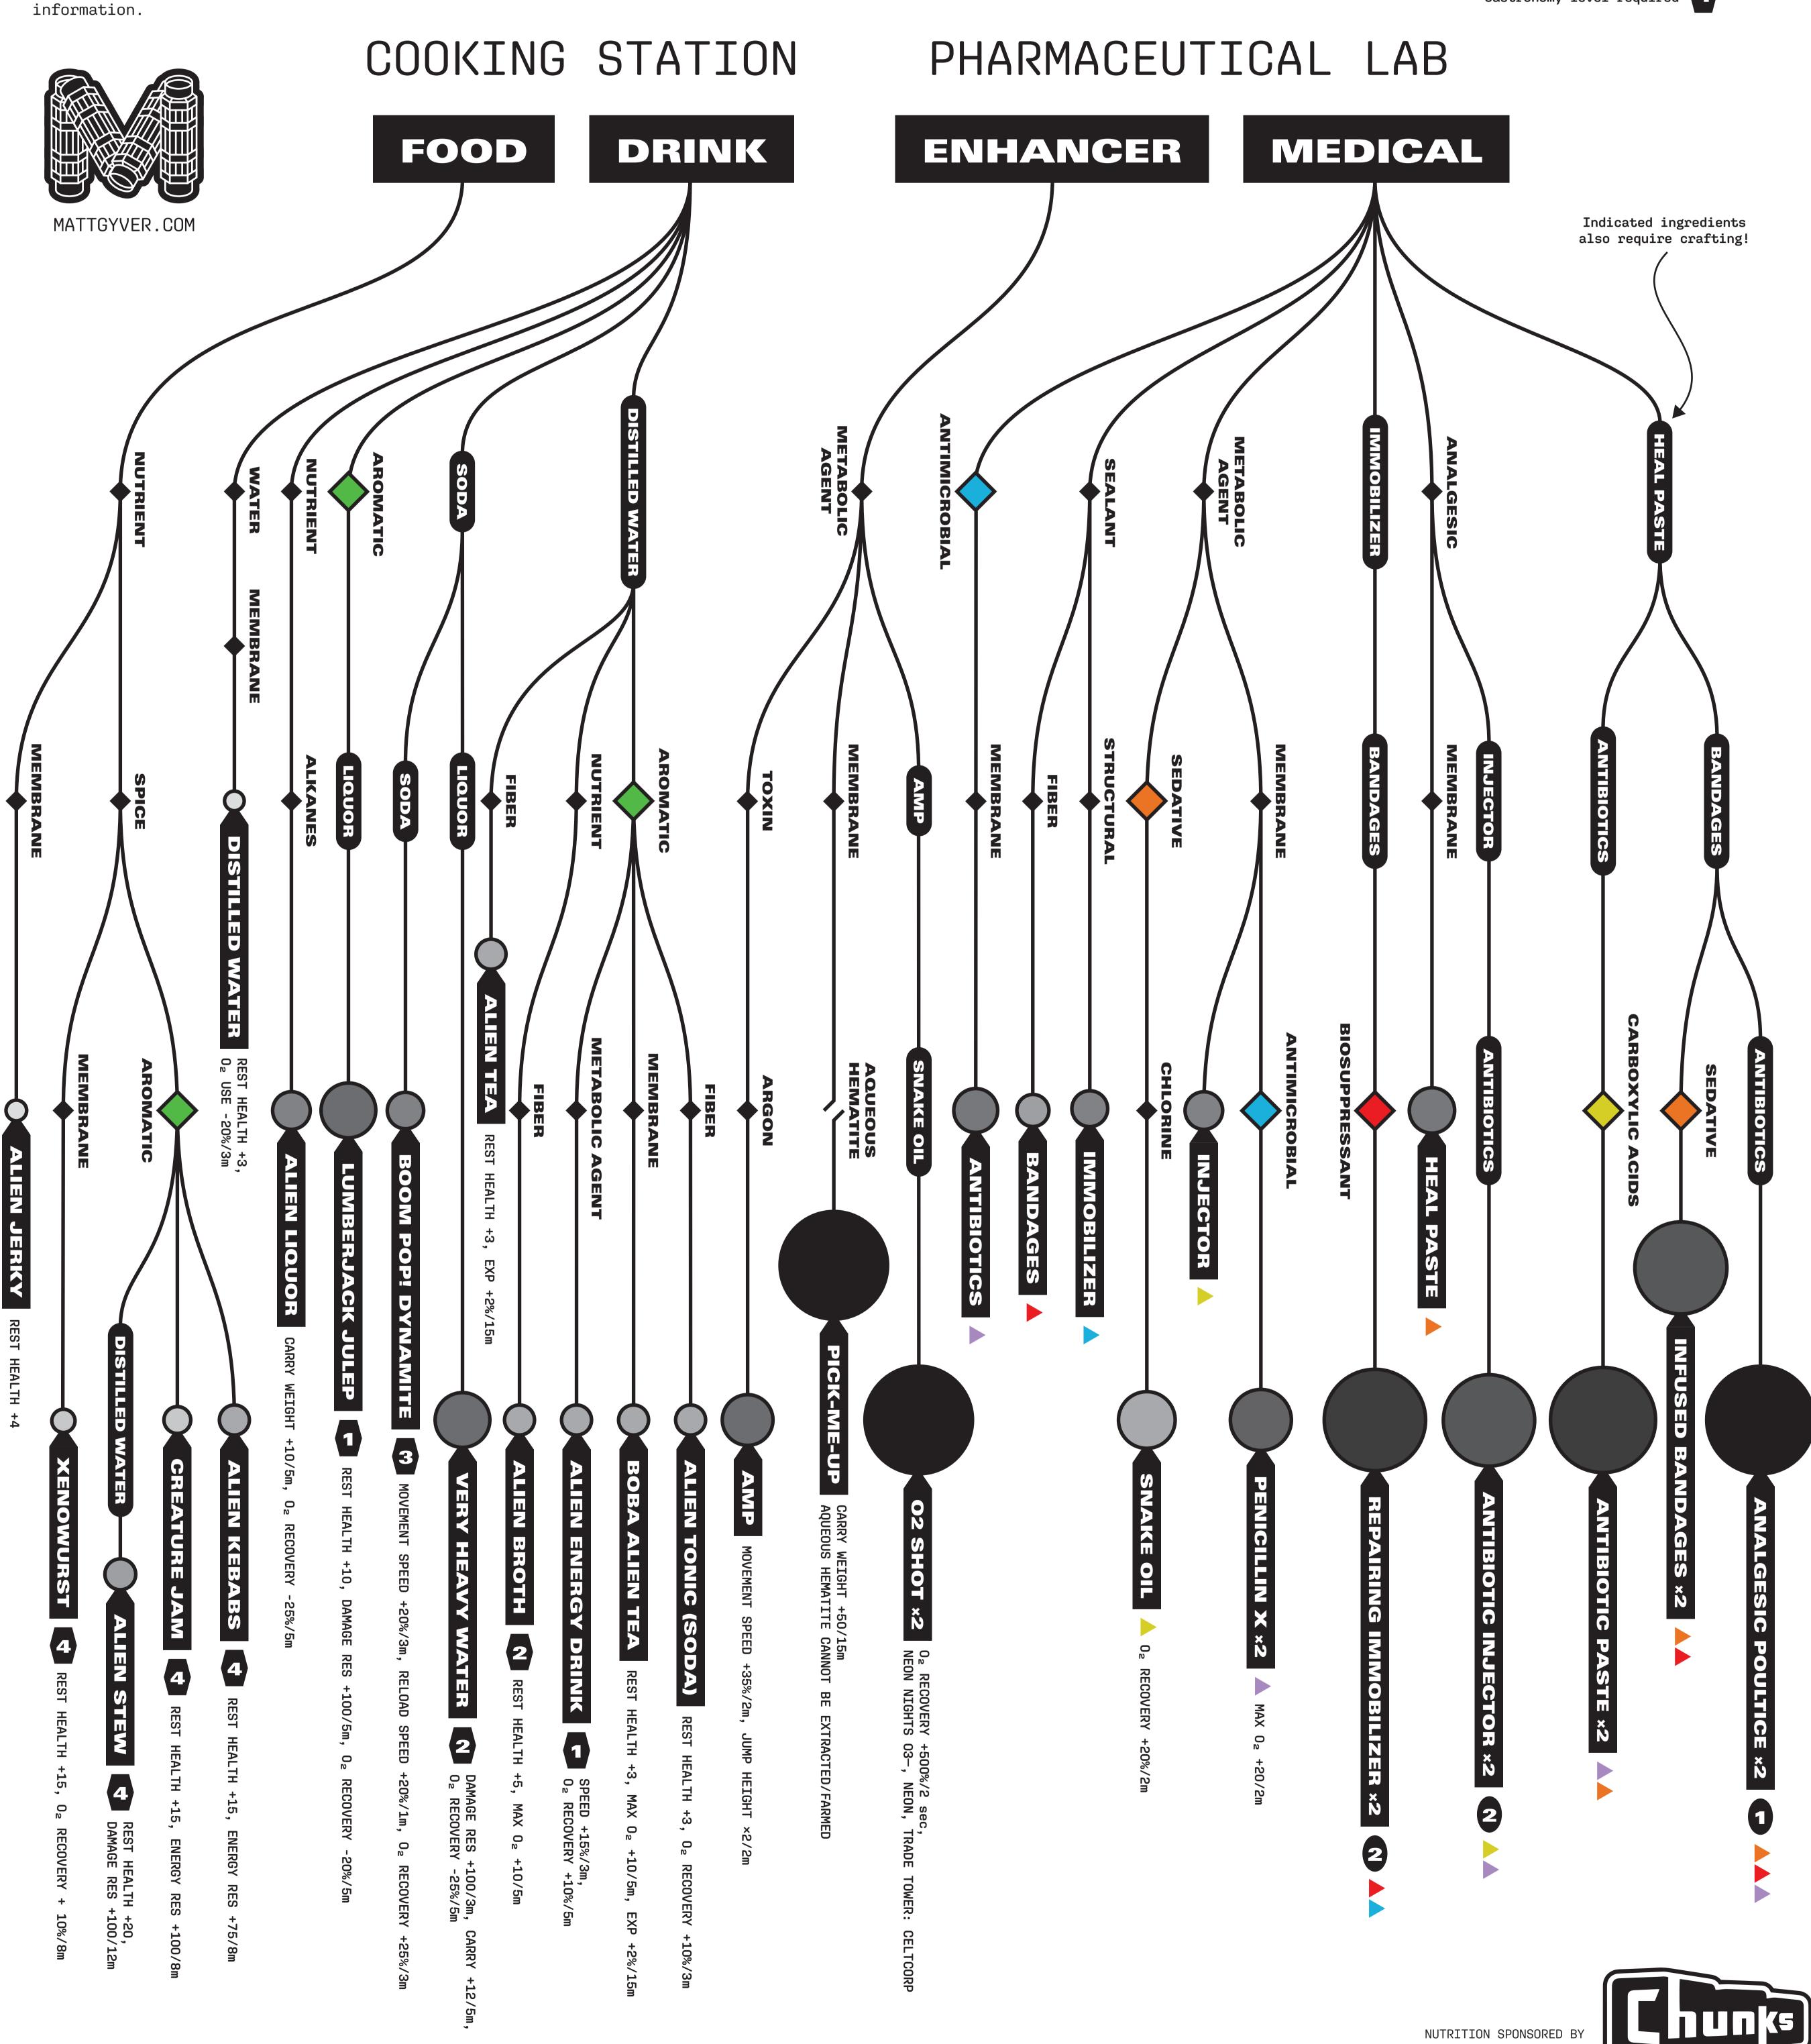

# SPACE PHARMA COOKING GUIDE

#### EVERY FULLY CRAFTABLE CHEM AND FOOD AT ONE OUTPOST

AROMATIC

ANTIMICROBIAL

CARBOXYLIC ACID

SEDATIVE

BIOSUPPRESSANT

\* See reverse for outposts, logistics, and extractor

**GAGARIN** 

# OUTPOST LOGISTICS