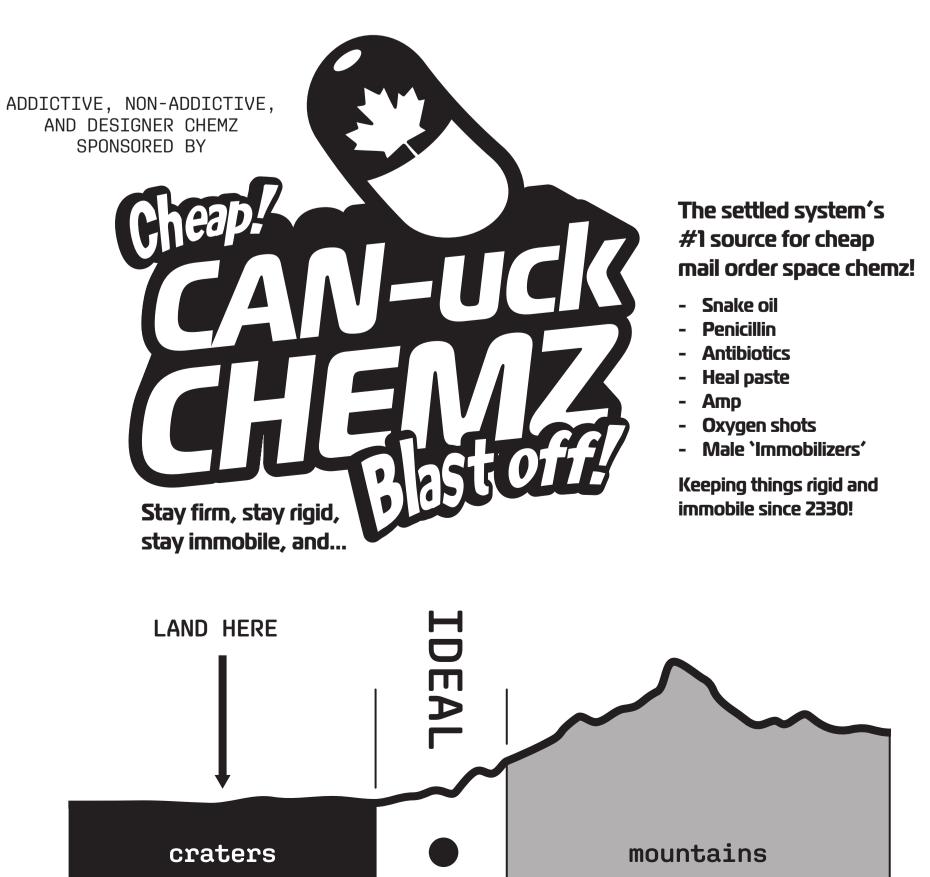

## SERPENTIS V-D-PROSPECTING ALKANES AND HELIUM-3

Finding alkanes and helium-3 together is devilishly difficult as the biomes are all similar in color, and alkanes are a more rare iron-family resource. Land near a helium-3 crater biome, as close to a mountain biome as possible. Hop on top of your spacecraft and look around for the nearest mountain range. Head that direction with the outpost beacon out until both He3 and alkanes appear in the scan.

If the search becomes frustrating, consider setting up one outpost solely for helium-3, and another for alkanes.

SERPENTIS V-D has the rare distinction of also being a location where both iron and aluminum can be extracted at the same outpost. It might take some searching, but you will likely find a fantastic multi-resource location during the search for helium-3 and alkanes.